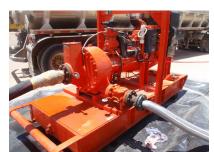

## **IMS Dredge on Island Ready to Work!**

Pacific Pump & Power has always done dredging in the Hawaiian Islands but we are now back to having a unit on the ground in Campbell ready to work! We recently completed a full restoration on an IMS 4010 Auger dredge. This dredge has a 10" dredge pump and is designed to pump through an 8" pipeline.

This Dredge is powered by a Cummins 177hp diesel engine. The slurry pump is rated for 3,000 gpm @ 70ft TDH. The 12,960 in-lb auger head is designed to pull soft material from the bottom of lined or unlined ponds and is capable of passing up to 6" solids! This dredge is set up to move around on a cable system supported by anchors either on shore or under water.