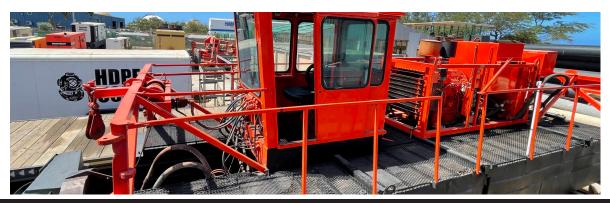

## **IMS Dredge on Island Ready to Work!**

Pacific Pump & Power has always done dredging in the Hawaiian Islands but we are now back to having a unit on the ground in Campbell ready to work! We recently completed a full restoration on an IMS 4010 Auger dredge. This dredge has a 10" dredge pump and is designed to pump through an 8" pipeline.

This Dredge is powered by a Cummins 177hp diesel engine. The slurry pump is rated for 3,000 gpm @ 70ft TDH. The 12,960 in-lb auger head is designed to pull soft material from the bottom of lined or unlined ponds and is capable of passing up to 6" solids! This dredge is set up to move around on a cable system supported by anchors either on shore or under water.