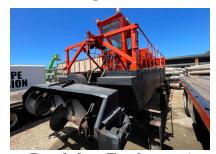

## **IMS Dredge on Island Ready to Work!**

Pacific Pump & Power has always done dredging in the Hawaiian Islands but we are now back to having a unit on the ground in Campbell ready to work! We recently completed a full restoration on an IMS 4010 Auger dredge. This dredge has a 10" dredge pump and is designed to pump through an 8" pipeline.

This Dredge is powered by a Cummins 177hp diesel engine. The slurry pump is rated for 3,000 gpm @ 70ft TDH. The 12,960 in-lb auger head is designed to pull soft material from the bottom of lined or unlined ponds and is capable of passing up to 6" solids! This dredge is set up to move around on a cable system supported by anchors either on shore or under water.