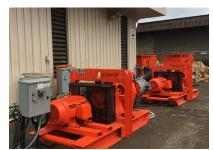

## **IMS Dredge on Island Ready to Work!**

Pacific Pump & Power has always done dredging in the Hawaiian Islands but we are now back to having a unit on the ground in Campbell ready to work! We recently completed a full restoration on an IMS 4010 Auger dredge. This dredge has a 10" dredge pump and is designed to pump through an 8" pipeline.

This Dredge is powered by a Cummins 177hp diesel engine. The slurry pump is rated for 3,000 gpm @ 70ft TDH. The 12,960 in-lb auger head is designed to pull soft material from the bottom of lined or unlined ponds and is capable of passing up to 6" solids! This dredge is set up to move around on a cable system supported by anchors either on shore or under water.