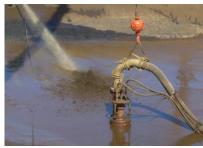

## **IMS Dredge on Island Ready to Work!**

Pacific Pump & Power has always done dredging in the Hawaiian Islands but we are now back to having a unit on the ground in Campbell ready to work! We recently completed a full restoration on an IMS 4010 Auger dredge. This dredge has a 10" dredge pump and is designed to pump through an 8" pipeline.

This Dredge is powered by a Cummins 177hp diesel engine. The slurry pump is rated for 3,000 gpm @ 70ft TDH. The 12,960 in-lb auger head is designed to pull soft material from the bottom of lined or unlined ponds and is capable of passing up to 6" solids! This dredge is set up to move around on a cable system supported by anchors either on shore or under water.