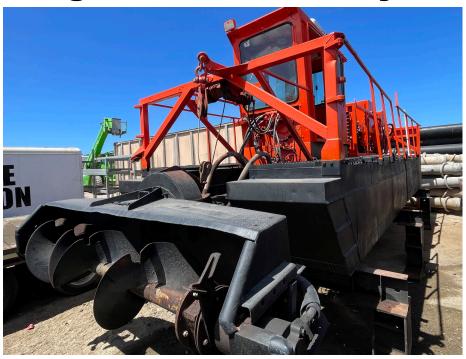

## **IMS Dredge on Island Ready to Work!**

Pacific Pump & Power has always done dredging in the Hawaiian Islands but we are now back to having a unit on the ground in Campbell ready to work! We recently completed a full restoration on an IMS 4010 Auger dredge. This dredge has a 10" dredge pump and is designed to pump through an 8" pipeline.

This Dredge is powered by a Cummins 177hp diesel engine. The slurry pump is rated for 3,000 gpm @ 70ft TDH. The 12,960 in-lb auger head is designed to pull soft material from the bottom of lined or unlined ponds and is capable of passing up to 6" solids! This dredge is set up to move around on a cable system supported by anchors either on shore or under water.